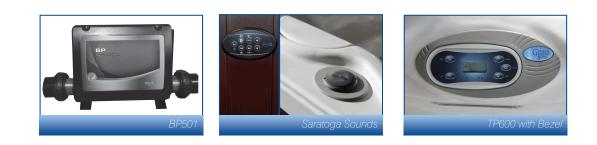

| Pumps           | <ul> <li>Pumps were reviewed on each model and all have been upgraded to provide optimum performance that matches jet count. P13:140GPM / P25: 240GPM /C28:195GPM</li> <li>C35, C40, R45: 2@195GPM each / L50: 1@195GPM &amp; 1@240GPM / G50: 2@195GPM each Regent Special Edition: 2@240GPM each</li> <li>All Jet Pumps Updated to 56 Frame except 110/220v models</li> </ul> |
|-----------------|--------------------------------------------------------------------------------------------------------------------------------------------------------------------------------------------------------------------------------------------------------------------------------------------------------------------------------------------------------------------------------|
| Jets            | All jets except Storm Foot Jet are now threaded, non pop-out styling                                                                                                                                                                                                                                                                                                           |
| Pack            | Balboa BP501. Regent SpEd uses the VS Pack.                                                                                                                                                                                                                                                                                                                                    |
| Topside         | Balboa TP600 w/Bezel Design. Regent SpEd uses the VS Topside                                                                                                                                                                                                                                                                                                                   |
| Lighting        | <ul> <li><u>Standard Custom LED Lighting</u> is: LED Blast, LED Skimmer Box, LED Waterfall and LED Footwell Lights<br/>(2 LED Laminars on G50 and L50 Models ONLY)</li> <li><u>Splash Lighting</u> not available on the Special Edition Series.</li> <li>The Regent Sp.Ed. features the Luxury Splash Lighting System standard.</li> </ul>                                     |
| Music           | <u>Saratoga Sounds</u> is: Bluetooth Streaming Keypad with Dual Flat Speakers.<br>Subwoofer System available for an up charge.<br><i>Music Systems Not Available on the P13 and P25 Models</i>                                                                                                                                                                                 |
| Laminar Jets    | 2 Available with LED's on L50 and G50                                                                                                                                                                                                                                                                                                                                          |
| Cabinet         | Synthetic Blow Molded. Regent Sp.Ed. uses WeatherAll™ Cabinet                                                                                                                                                                                                                                                                                                                  |
| Standard Colors | Shell - New for 2015: Mediterranean Sunset, Espresso, Cosmic Swirl, Mayan Copper and Ocean Wave.<br>We will also continue to offer the Sand shell for a total of six shell color choices for 2015.                                                                                                                                                                             |