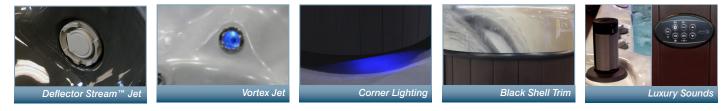

The 2015 Luxury Spa Line provides the Saratoga Dealer the most potential in making higher gross dollars based on the product's built-in multiple value features. To create even more value in your presentation, we have added two new features to select Luxury models: the NEW CFE™ Deflector Jet and the NEW Exterior Corner Lighting. These two new features will be standard on the Canfield, Empire, Lincoln and Broadway. As a reminder for the Luxury Spa Line in 2014 we added Splash Lighting as a standard feature. We also reintroduced the Polo into the Luxury Spa Line and to maintain the Luxury Spa Line performance level, we increased the pump size on the Polo, Adelphi, Putnam and Canfield.

T<u>11XU1</u>

| Pumps           | Pumps are being reviewed on each model to provide optimum performance that matches jet count. The Pump GPM is: <b>Polo &amp; Adelphi</b> 1@240 / <b>Putnam</b> 2@195 each / <b>Canfield</b> 2@240 each / <b>Lincoln and Empire</b> 1@240 & 2@195 / <b>Broadway</b> 2@240 & 1@175.<br>All Jet Pumps Updated to 56 Frame except 110/220v models. These changes were made in 2014.                                                                                                                                                                                                                                                                                                                                                                                            |
|-----------------|----------------------------------------------------------------------------------------------------------------------------------------------------------------------------------------------------------------------------------------------------------------------------------------------------------------------------------------------------------------------------------------------------------------------------------------------------------------------------------------------------------------------------------------------------------------------------------------------------------------------------------------------------------------------------------------------------------------------------------------------------------------------------|
| Jets            | The CFE <sup>™</sup> Power Stream <sup>®</sup> Deflector Jet will be introduced on the Canfield, Empire, Lincoln and Broadway. This jet adds 2 new therapy options by rotating the exterior ring of the Power Stream <sup>®</sup> Jet. If will offer the Standard ribbon of water, a "ramped up" ribbon or a Split ribbon of water creating a variety of passive stimulations from the jet.                                                                                                                                                                                                                                                                                                                                                                                |
|                 | We have also switched to thread-in jets in place of the pop out versions through the majority of the product.                                                                                                                                                                                                                                                                                                                                                                                                                                                                                                                                                                                                                                                              |
| Pack            | VS Packs, No Changes from 2014                                                                                                                                                                                                                                                                                                                                                                                                                                                                                                                                                                                                                                                                                                                                             |
| Topside         | No Change from 2014                                                                                                                                                                                                                                                                                                                                                                                                                                                                                                                                                                                                                                                                                                                                                        |
| Lighting        | In 2015 we introduced Exterior Lighting on all four underside corners of the Canfield, Empire, Lincoln and Broadway. We will now be offering this lighting on ALL the Luxury Spa Models! We will be using our Splash Lighting Facets placed and protected under each corner to create exterior ambiance lighting. We also are now lighting the Vortex Return Jet on the Luxury models to add one more point of light to our Luxury Splash Lighting System. Introduced in 2014, the Luxury Splash Lighting System is <b>STANDARD</b> on our Luxury models. Luxury Splash Lighting Includes: LED Topside, LED Blast, LED Skimmer Box, LED Vortex Jet and LED Waterfall plus LED Facets evenly distributed around the waterline). LED Facet numbers will vary based on models |
| Music           | Luxury Sounds is: Optional Bluetooth Streaming Keypad with Dual Pop-Up Speakers and Subwoofer System. Music currently not available on the Polo & Adelphi.                                                                                                                                                                                                                                                                                                                                                                                                                                                                                                                                                                                                                 |
| Laminar Jets    | 2 Available with LED's Lincoln and Empire only                                                                                                                                                                                                                                                                                                                                                                                                                                                                                                                                                                                                                                                                                                                             |
| Cabinet         | WeatherAll™ Mahogany and Grey. We will be using a new Black Shell Trim on Mahogany Cabinents and Gray Trim on the Grey Cabinents starting 6/1/15.                                                                                                                                                                                                                                                                                                                                                                                                                                                                                                                                                                                                                          |
| Standard Colors | <ul> <li>Shell - New for 2015: Mediterranean Sunset, Espresso, Cosmic Swirl, Mayan Copper and Ocean Wave.<br/>We will also continue to offer the Sand shell for a total of six shell color choices for 2015.</li> <li>Cabinet - Mahogony and Grey</li> </ul>                                                                                                                                                                                                                                                                                                                                                                                                                                                                                                               |