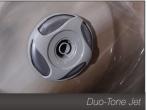

T<u>11XU1</u>

| Pumps           | Pumps are being reviewed on each model to provide optimum performance that matches jet count. The Pump GPM is: <b>Polo &amp; Adelphi</b> 1@240 / <b>Putnam</b> 2@195 each / <b>Canfield</b> 2@240 each / <b>Lincoln and Empire</b> 1@240 & 2@195 / <b>Broadway</b> 2@240 & 1@175.<br>All Jet Pumps Updated to 56 Frame except 110/220v models. These changes were made in 2014.                                                                                                                                                                                                                                                                                                                                                                                            |
|-----------------|----------------------------------------------------------------------------------------------------------------------------------------------------------------------------------------------------------------------------------------------------------------------------------------------------------------------------------------------------------------------------------------------------------------------------------------------------------------------------------------------------------------------------------------------------------------------------------------------------------------------------------------------------------------------------------------------------------------------------------------------------------------------------|
| Jets            | The CFE <sup>™</sup> Power Stream <sup>®</sup> Deflector Jet will be introduced on the Canfield, Empire, Lincoln and Broadway. This jet adds 2 new therapy options by rotating the exterior ring of the Power Stream <sup>®</sup> Jet. If will offer the Standard ribbon of water, a "ramped up" ribbon or a Split ribbon of water creating a variety of passive stimulations from the jet.                                                                                                                                                                                                                                                                                                                                                                                |
|                 | We have also switched to thread-in jets in place of the pop out versions through the majority of the product.                                                                                                                                                                                                                                                                                                                                                                                                                                                                                                                                                                                                                                                              |
| Pack            | VS Packs, No Changes from 2014                                                                                                                                                                                                                                                                                                                                                                                                                                                                                                                                                                                                                                                                                                                                             |
| Topside         | No Change from 2014                                                                                                                                                                                                                                                                                                                                                                                                                                                                                                                                                                                                                                                                                                                                                        |
| Lighting        | In 2015 we introduced Exterior Lighting on all four underside corners of the Canfield, Empire, Lincoln and Broadway. We will now be offering this lighting on ALL the Luxury Spa Models! We will be using our Splash Lighting Facets placed and protected under each corner to create exterior ambiance lighting. We also are now lighting the Vortex Return Jet on the Luxury models to add one more point of light to our Luxury Splash Lighting System. Introduced in 2014, the Luxury Splash Lighting System is <b>STANDARD</b> on our Luxury models. Luxury Splash Lighting Includes: LED Topside, LED Blast, LED Skimmer Box, LED Vortex Jet and LED Waterfall plus LED Facets evenly distributed around the waterline). LED Facet numbers will vary based on models |
| Music           | Luxury Sounds is: Optional Bluetooth Streaming Keypad with Dual Pop-Up Speakers and Subwoofer System. Music currently not available on the Polo & Adelphi.                                                                                                                                                                                                                                                                                                                                                                                                                                                                                                                                                                                                                 |
| Laminar Jets    | 2 Available with LED's Lincoln and Empire only                                                                                                                                                                                                                                                                                                                                                                                                                                                                                                                                                                                                                                                                                                                             |
| Cabinet         | WeatherAll™ Mahogany and Grey. We will be using a new Black Shell Trim on Mahogany Cabinents and Gray Trim on the Grey Cabinents starting 6/1/15.                                                                                                                                                                                                                                                                                                                                                                                                                                                                                                                                                                                                                          |
| Standard Colors | <ul> <li>Shell - New for 2015: Mediterranean Sunset, Espresso, Cosmic Swirl, Mayan Copper and Ocean Wave.<br/>We will also continue to offer the Sand shell for a total of six shell color choices for 2015.</li> <li>Cabinet - Mahogony and Grey</li> </ul>                                                                                                                                                                                                                                                                                                                                                                                                                                                                                                               |