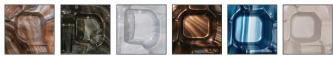

T<u>11XU1</u>

| Pumps           | Pumps are being reviewed on each model to provide optimum performance that matches jet count. The Pump GPM is: <b>Polo &amp; Adelphi</b> 1@240 / <b>Putnam</b> 2@195 each / <b>Canfield</b> 2@240 each / <b>Lincoln and Empire</b> 1@240 & 2@195 / <b>Broadway</b> 2@240 & 1@175.<br>All Jet Pumps Updated to 56 Frame except 110/220v models. These changes were made in 2014.                                                                                                                                                                                                                                                                                                                                                                                            |
|-----------------|----------------------------------------------------------------------------------------------------------------------------------------------------------------------------------------------------------------------------------------------------------------------------------------------------------------------------------------------------------------------------------------------------------------------------------------------------------------------------------------------------------------------------------------------------------------------------------------------------------------------------------------------------------------------------------------------------------------------------------------------------------------------------|
| Jets            | The CFE <sup>™</sup> Power Stream <sup>®</sup> Deflector Jet will be introduced on the Canfield, Empire, Lincoln and Broadway. This jet adds 2 new therapy options by rotating the exterior ring of the Power Stream <sup>®</sup> Jet. If will offer the Standard ribbon of water, a "ramped up" ribbon or a Split ribbon of water creating a variety of passive stimulations from the jet.                                                                                                                                                                                                                                                                                                                                                                                |
|                 | We have also switched to thread-in jets in place of the pop out versions through the majority of the product.                                                                                                                                                                                                                                                                                                                                                                                                                                                                                                                                                                                                                                                              |
| Pack            | VS Packs, No Changes from 2014                                                                                                                                                                                                                                                                                                                                                                                                                                                                                                                                                                                                                                                                                                                                             |
| Topside         | No Change from 2014                                                                                                                                                                                                                                                                                                                                                                                                                                                                                                                                                                                                                                                                                                                                                        |
| Lighting        | In 2015 we introduced Exterior Lighting on all four underside corners of the Canfield, Empire, Lincoln and Broadway. We will now be offering this lighting on ALL the Luxury Spa Models! We will be using our Splash Lighting Facets placed and protected under each corner to create exterior ambiance lighting. We also are now lighting the Vortex Return Jet on the Luxury models to add one more point of light to our Luxury Splash Lighting System. Introduced in 2014, the Luxury Splash Lighting System is <b>STANDARD</b> on our Luxury models. Luxury Splash Lighting Includes: LED Topside, LED Blast, LED Skimmer Box, LED Vortex Jet and LED Waterfall plus LED Facets evenly distributed around the waterline). LED Facet numbers will vary based on models |
| Music           | Luxury Sounds is: Optional Bluetooth Streaming Keypad with Dual Pop-Up Speakers and Subwoofer System. Music currently not available on the Polo & Adelphi.                                                                                                                                                                                                                                                                                                                                                                                                                                                                                                                                                                                                                 |
| Laminar Jets    | 2 Available with LED's Lincoln and Empire only                                                                                                                                                                                                                                                                                                                                                                                                                                                                                                                                                                                                                                                                                                                             |
| Cabinet         | WeatherAll™ Mahogany and Grey. We will be using a new Black Shell Trim on Mahogany Cabinents and Gray Trim on the Grey Cabinents starting 6/1/15.                                                                                                                                                                                                                                                                                                                                                                                                                                                                                                                                                                                                                          |
| Standard Colors | <ul> <li>Shell - New for 2015: Mediterranean Sunset, Espresso, Cosmic Swirl, Mayan Copper and Ocean Wave.<br/>We will also continue to offer the Sand shell for a total of six shell color choices for 2015.</li> <li>Cabinet - Mahogony and Grey</li> </ul>                                                                                                                                                                                                                                                                                                                                                                                                                                                                                                               |

## SHELL COLORS: