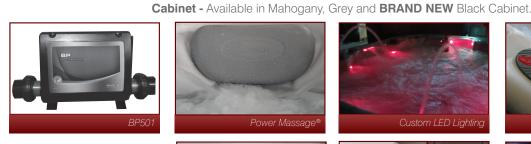

| Pumps           | <ul> <li>Pumps were reviewed on each model and all have been upgraded to provide optimum performance that matches jet count. P13:140GPM / P25: 240GPM /C28:195GPM</li> <li>C35, C40, R45: 2@195GPM each / L50: 1@195GPM &amp; 1@240GPM / G50: 2@195GPM each Regent Special Edition: 2@240GPM each</li> <li>All Jet Pumps Updated to 56 Frame except 110/220v models</li> </ul> |
|-----------------|--------------------------------------------------------------------------------------------------------------------------------------------------------------------------------------------------------------------------------------------------------------------------------------------------------------------------------------------------------------------------------|
| Jets            | All jets except Storm Foot Jet are now threaded, non pop-out styling                                                                                                                                                                                                                                                                                                           |
| Pack            | Balboa BP501. Regent SpEd uses the VS Pack.                                                                                                                                                                                                                                                                                                                                    |
| Topside         | Balboa TP600 w/Bezel Design. Regent SpEd uses the VS Topside                                                                                                                                                                                                                                                                                                                   |
| Lighting        | <ul> <li><u>Standard Custom LED Lighting</u> is: LED Blast, LED Skimmer Box, LED Waterfall and LED Footwell Lights<br/>(2 LED Laminars on G50 and L50 Models ONLY)</li> <li><u>Splash Lighting</u> not available on the Special Edition Series.</li> <li>The Regent Sp.Ed. features the Luxury Splash Lighting System standard.</li> </ul>                                     |
| Music           | <u>Saratoga Sounds</u> is: Bluetooth Streaming Keypad with Dual Flat Speakers.<br>Subwoofer System available for an up charge.<br><i>Music Systems Not Available on the P13 and P25 Models</i>                                                                                                                                                                                 |
| Laminar Jets    | 2 Available with LED's on L50 and G50                                                                                                                                                                                                                                                                                                                                          |
| Cabinet         | Synthetic Blow Molded. Regent Sp.Ed. uses WeatherAll™ Cabinet                                                                                                                                                                                                                                                                                                                  |
| Standard Colors | Shell - New for 2015: Mediterranean Sunset, Espresso, Cosmic Swirl, Mayan Copper and Ocean Wave.<br>We will also continue to offer the Sand shell for a total of six shell color choices for 2015.                                                                                                                                                                             |

| Pumps           | Pumps were reviewed on each model and all have been upgraded to provide optimum performance that matches jet count. Whitman & Collins 1@195GPM and 1@Turbo Boost Air Pump All Jet Pumps Updated to 56 Frame except 110/220v models                                                                  |
|-----------------|-----------------------------------------------------------------------------------------------------------------------------------------------------------------------------------------------------------------------------------------------------------------------------------------------------|
| Jets            | We will be using Duotone light gray over dark gray plastic for 2015. All jets except the Storm Foot Jet care now thread-in, non pop-out styling.                                                                                                                                                    |
| Pack            | Balboa BP501                                                                                                                                                                                                                                                                                        |
| Topside         | Balboa TP600                                                                                                                                                                                                                                                                                        |
| Lighting        | <u>Standard Custom LED Lighting</u> is: LED Blast, LED Skimmer Box, LED Waterfall and LED Waterline Facet Lights<br><u>Splash Lighting</u> not available on the Cottage Spas Series.                                                                                                                |
| Music           | <u>Saratoga Sounds</u> is: Optional Bluetooth Streaming Keypad with Dual Flat Speakers.<br>Subwoofer System available for an up charge.                                                                                                                                                             |
| Cabinet         | Synthetic Blow Molded                                                                                                                                                                                                                                                                               |
| Standard Colors | <ul> <li>Shell - New for 2015: Mediterranean Sunset, Espresso, Cosmic Swirl, Mayan Copper and Ocean Wave.<br/>We will also continue to offer the Sand shell for a total of six shell color choices for 2015.</li> <li>Cabinet - Available in Mahogany, Grey and BRAND NEW Black Cabinet.</li> </ul> |