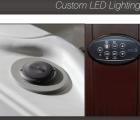

T<u>11XU1</u>

| Pumps           | Pumps are being reviewed on each model to provide optimum performance that matches jet count. The Pump GPM is: <b>Polo &amp; Adelphi</b> 1@240 / <b>Putnam</b> 2@195 each / <b>Canfield</b> 2@240 each / <b>Lincoln and Empire</b> 1@240 & 2@195 / <b>Broadway</b> 2@240 & 1@175.<br>All Jet Pumps Updated to 56 Frame except 110/220v models. These changes were made in 2014.                                                                                                                                                                                                                                                                                                                                                                                            |
|-----------------|----------------------------------------------------------------------------------------------------------------------------------------------------------------------------------------------------------------------------------------------------------------------------------------------------------------------------------------------------------------------------------------------------------------------------------------------------------------------------------------------------------------------------------------------------------------------------------------------------------------------------------------------------------------------------------------------------------------------------------------------------------------------------|
| Jets            | The CFE <sup>™</sup> Power Stream <sup>®</sup> Deflector Jet will be introduced on the Canfield, Empire, Lincoln and Broadway. This jet adds 2 new therapy options by rotating the exterior ring of the Power Stream <sup>®</sup> Jet. If will offer the Standard ribbon of water, a "ramped up" ribbon or a Split ribbon of water creating a variety of passive stimulations from the jet.                                                                                                                                                                                                                                                                                                                                                                                |
|                 | We have also switched to thread-in jets in place of the pop out versions through the majority of the product.                                                                                                                                                                                                                                                                                                                                                                                                                                                                                                                                                                                                                                                              |
| Pack            | VS Packs, No Changes from 2014                                                                                                                                                                                                                                                                                                                                                                                                                                                                                                                                                                                                                                                                                                                                             |
| Topside         | No Change from 2014                                                                                                                                                                                                                                                                                                                                                                                                                                                                                                                                                                                                                                                                                                                                                        |
| Lighting        | In 2015 we introduced Exterior Lighting on all four underside corners of the Canfield, Empire, Lincoln and Broadway. We will now be offering this lighting on ALL the Luxury Spa Models! We will be using our Splash Lighting Facets placed and protected under each corner to create exterior ambiance lighting. We also are now lighting the Vortex Return Jet on the Luxury models to add one more point of light to our Luxury Splash Lighting System. Introduced in 2014, the Luxury Splash Lighting System is <b>STANDARD</b> on our Luxury models. Luxury Splash Lighting Includes: LED Topside, LED Blast, LED Skimmer Box, LED Vortex Jet and LED Waterfall plus LED Facets evenly distributed around the waterline). LED Facet numbers will vary based on models |
| Music           | Luxury Sounds is: Optional Bluetooth Streaming Keypad with Dual Pop-Up Speakers and Subwoofer System. Music currently not available on the Polo & Adelphi.                                                                                                                                                                                                                                                                                                                                                                                                                                                                                                                                                                                                                 |
| Laminar Jets    | 2 Available with LED's Lincoln and Empire only                                                                                                                                                                                                                                                                                                                                                                                                                                                                                                                                                                                                                                                                                                                             |
| Cabinet         | WeatherAll™ Mahogany and Grey. We will be using a new Black Shell Trim on Mahogany Cabinents and Gray Trim on the Grey Cabinents starting 6/1/15.                                                                                                                                                                                                                                                                                                                                                                                                                                                                                                                                                                                                                          |
| Standard Colors | <ul> <li>Shell - New for 2015: Mediterranean Sunset, Espresso, Cosmic Swirl, Mayan Copper and Ocean Wave.<br/>We will also continue to offer the Sand shell for a total of six shell color choices for 2015.</li> <li>Cabinet - Mahogony and Grey</li> </ul>                                                                                                                                                                                                                                                                                                                                                                                                                                                                                                               |